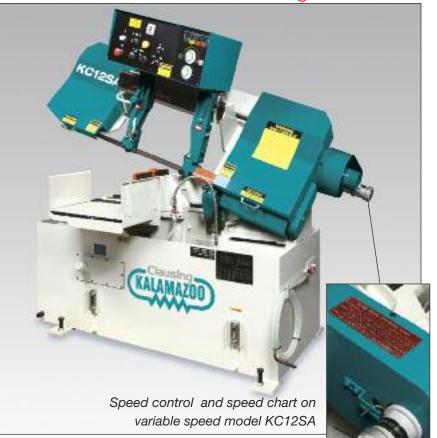

# Toll Free: 800-575-2843 Fax: 888-839-6434 Clausing 12" (305mm) Semi-Automatic Bandsaw

Designed for rugged production use, the Clausing KC12SA bandsaw offers high production output and heavy duty performance in semi-automatic operation.

#### Features:

- 5 Hp 230/460v 3 ph drive motor
- Semi-automatic operation
- Infinitely variable blade speeds
- LED blade speed readout
- Vise clamps work piece both sides of blade
- Powered hydraulic down feed
- Automatic height setting feature
- Auto shutoff at end of cuts
- Blade breakage/stoppage switch
- 110v control circuit
- Overload protection
- Recirculating coolant system
- Shuttle vise
- (1) general purpose bi-metal blade
- (1) gallon coolant
- Flushing hose for cleanup
- Operator's manual
- Two (2) year limited warranty