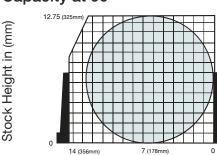

### **Cutting Capacities:**

#### Capacity at 90°

Stock Width in (mm)

<sup>\*\*</sup>When machine is equipped with optional hydraulic bundle cutting attachment.

## **Specifications**

| Model                         | KC12SA                                   |
|-------------------------------|------------------------------------------|
| Motor                         | 5 Hp (3.75 kw), 230/460v 3ph*            |
| Hydraulic Pump Motor          | 1 Hp (.75 kw)                            |
| Hydraulic Oil Capacity        | 6.5 gallons (25 liters)                  |
| Band Wheel Dia.               | 16" (406mm)                              |
| Blade Speeds (Variable speed) | 95-395 fpm (30-120 m/min)                |
| Blade Size                    | 1.25" x .042" x 12'-6" (32 x 1 x 3810mm) |
| Coolant                       | Recirculating                            |
| Coolant Capacity              | 10 gallons (39 liters)                   |
| 90° Cutting Capacity          |                                          |
| Round                         | 12.75" (325mm)                           |
| Rectangular                   | 12.75" x 12.6" (325 x 320mm)             |
|                               | 7.9" x 14.2" (200 x 360mm)               |
| **Bundle Cutting Width        | 6.5" to 10" (165 to 254mm)               |
| **Bundle Cutting Height       | 2" to 8" (51 to 203mm)                   |
| Length                        | 32" (812mm)                              |
| Width                         | 75" (1905mm)                             |
| Height (head-down)            | 57" (1449mm)                             |
| Height (head-up)              | 67" (1702mm)                             |
| Bed Height                    | 26" (660mm)                              |
| Net Weight                    | 1,540 lbs (698 kg)                       |
| Shipping Weight               | 1,760 lbs (798 kg)                       |