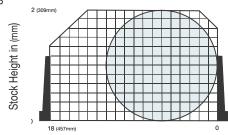

### **Cutting Capacities:**

# Capacity at 90°

Stock Width in (mm)

Round
Square
Rectangular
45° Cutting Capacity

#### 12" (305mm)

10" x 10" (254 x 254mm) 10" x 16" (254 x 406mm)