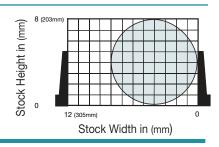

### **Cutting Capacities:**

# Capacity at 45°

Round
Square
Rectangular
45° Cutting Capacity

# 45° Cutting Capacity Round

Square
Rectangular
Width
Depth/with stock stop
Height (head-up)
Height (head-down)

Net Weight

Shipping Weight

#### 8" (203mm)

8" x 8" (203 x 203mm) 8" x 12" (203 x 305mm)

75" (1905mm)

34"/49.5" (864/1257)mm)

64" (1626mm)

41" (1041mm)

880 lbs (400kg)

1,100 lbs (500kg)