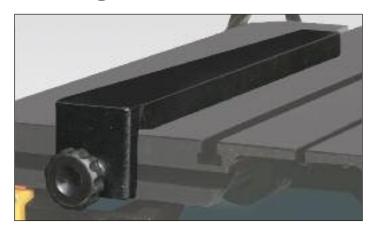

## 

| Part No. | Description                | Weight  |
|----------|----------------------------|---------|
| KM388F   | Rip Fence, Fixed Table     | 10 lbs. |
| KM388H   | Rip Fence, Hydraulic Table | 10 lbs. |