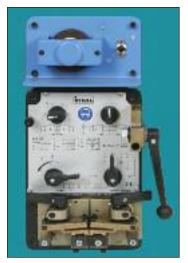

Clausing Installed Welder, Shear, and Grinder. Welder capacity: 1" carbon Blades.

| Part No. | Voltage | Weight  |
|----------|---------|---------|
| SM1975/H | 230v    | 60 lbs. |
| SM1975/R | 460v    | 60 lbs. |