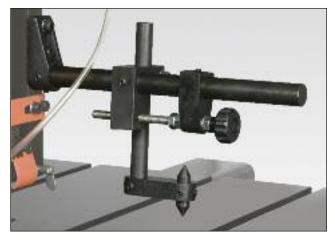

Miter Gauge for Hydraulic Table Shown

| Part No. | Description                 | Weight  |
|----------|-----------------------------|---------|
| KM198    | Miter Gauge Fixed Table     | 30 lbs. |
| KM198H   | Miter Gauge Hydraulic Table | 7 lbs.  |