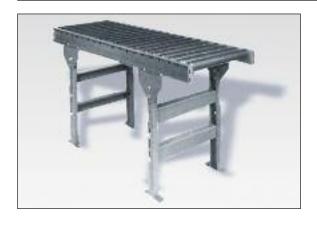

## Clausing Kalamazoo Vertical **Bandsaw Material Handling**

| Part No. | Description                                   | Weight   |
|----------|-----------------------------------------------|----------|
| SA24T    | 21" x 10' (31" - 39") Heavy Duty Roller Table | 485 lbs. |
| SA25T    | 21" x 5' (31" - 39") Heavy Duty Roller Table  | 325 lbs. |
| SA26T    | 25" x 10' (31" - 39") Heavy Duty Roller Table | 500 lbs. |
| SA27T    | 25" x 5' (31" - 39") Heavy Duty Roller Table  | 325 lbs. |