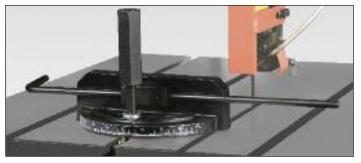

| Part No. | Description               | Weight |
|----------|---------------------------|--------|
| KM260    | Circle Cutting Attachment | 8 lbs. |

| Part No. | Description                                  | Weight   |
|----------|----------------------------------------------|----------|
| KM2002   | Workholding Jaw                              | 37 lbs.  |
| 3006080  | Right Side Manual Vise<br>(for model VG450L) | 105 lbs. |